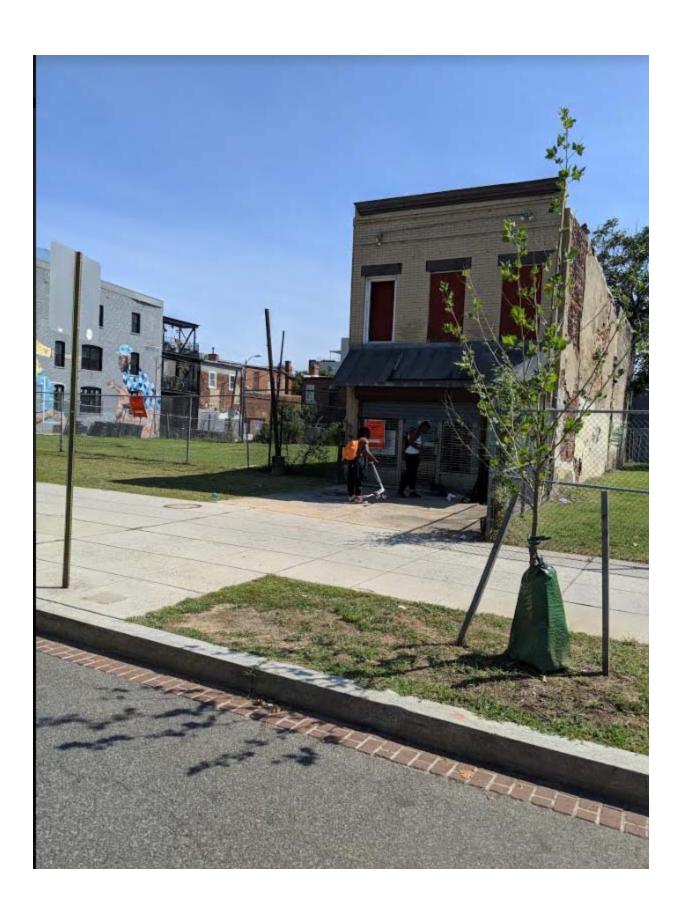

My commission expires on:

| *** ANI                                                                                                         | BEFORE THE BOAL<br>D ZONING COMMISSI                 | RD OF ZONING ADJU<br>ON OF THE DISTRIC              |                                    | * * *                                         |
|-----------------------------------------------------------------------------------------------------------------|------------------------------------------------------|-----------------------------------------------------|------------------------------------|-----------------------------------------------|
| <u> </u>                                                                                                        | FORM 145 –                                           | AFFIDAVIT OF POS                                    | TING                               |                                               |
| Before c                                                                                                        | ompleting this form, plea<br>Print or type all infor | se review the instruction                           | ons on the reverse side indicated. | le.                                           |
| (Name of person                                                                                                 | n posting the property)                              | , being fi                                          | rst duly sworn, do he              | reby depose and say that:                     |
| On 8/30/19                                                                                                      | at 3                                                 | (time)                                              | I caused                           | (number of notices)                           |
| Zoning Sign(s) furnished by the C                                                                               |                                                      |                                                     |                                    |                                               |
| corms of Flor                                                                                                   | ida # Q Sts.                                         | NW (Sq.                                             | 615, Lats 7                        | 5,148-152,8~6,825)                            |
|                                                                                                                 | In plain view of the pub                             | olic on the following str                           | eet frontages:                     |                                               |
| I caused to be taken, (no. of p)                                                                                | photograph(s), atta                                  | ched hereto, of the Zor                             | ning Sign(s) in place v            | vhich fairly depict each                      |
| Zoning Sign as seen by the public                                                                               | c. The photographs are n                             | umbered and correspo                                | nd to the following st             | reet frontages:                               |
| Photograph No.                                                                                                  |                                                      | Street Frontag                                      | ge                                 |                                               |
| 1 close                                                                                                         | pofsign                                              |                                                     |                                    |                                               |
| 2 viewto                                                                                                        | on Florida A                                         | r nn                                                |                                    |                                               |
| 5 New +                                                                                                         | m (2 5+. W                                           | $\sim$                                              |                                    |                                               |
|                                                                                                                 |                                                      |                                                     |                                    |                                               |
|                                                                                                                 |                                                      |                                                     |                                    |                                               |
|                                                                                                                 |                                                      |                                                     |                                    |                                               |
|                                                                                                                 |                                                      |                                                     |                                    |                                               |
|                                                                                                                 |                                                      |                                                     |                                    |                                               |
| I/We certify that the above in person(s) using a fictitious nar                                                 | nformation is true and co                            | rrect to the best of my/                            | our knowledge, info                | rmation and belief. Any                       |
| Law and st                                                                                                      | ubject to a fine of not mo                           | re than \$1,000 or 180 d<br>fficial Code § 22 2405) | ays imprisonment or                | both.                                         |
| Date: 8/30/19                                                                                                   | Si                                                   | gnature:                                            | Son                                |                                               |
| Subscribed and sworn to before m                                                                                | e this (date) day                                    | of augist,                                          | (year)<br>2019                     | (see) 100 10 10 10 10 10 10 10 10 10 10 10 10 |
| A Guulle                                                                                                        | (Signature)                                          | ence                                                |                                    | 07-11-27                                      |
| Notary Public, D.C.                                                                                             |                                                      |                                                     |                                    |                                               |
| MY commission expires on:  DANIELLE S, LUQUE  NOTARY PUBLIC DISTRICTOR OF 19  My Commission Expires December 19 |                                                      | TRIGIO COLUMBIA                                     |                                    | S TITLE STATE                                 |